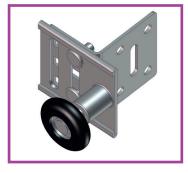

## **NEW ADJUSTABLE TOP ROLLER**

Dear customer,

we would like to inform you about new adjustable top roller for residential doors TOORS GUARDY with torsion springs in rear (LHR-C) and also in front (LHF-C). This roller if fully adjustable in vertical and also horizontal position and allow fine tuning. New roller is supplied from the same kind of material as other rollers on doors to reduce the noise of moving door.

In case of spare part order this roller has article number T09-040-70-0211. The roller is the same for right and left side of the doors.

You can find the updated installation manual for doors LHR-C (page 34, points 24.2 and 24.3 and page 35) and for doors LHF-C (page 34), manual version 1641.