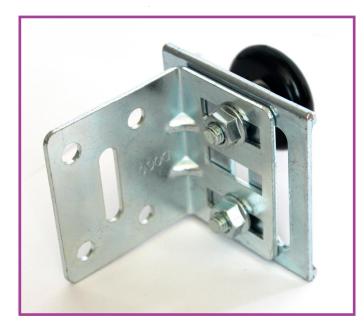

## **NEW ADJUSTABLE TOP ROLLER**

Dear customer,

we would like to inform you about new adjustable top roller for residential doors TOORS GUARDY with torsion springs in rear (LHR-C) and also in front (LHF-C). This roller if fully adjustable in vertical and also horizontal position and allow fine tuning. New roller is supplied from the same kind of material as other rollers on doors to reduce the noise of moving door.

In case of spare part order this roller has article number T09-040-70-0211. The roller is the same for right and left side of the doors.

You can find the updated installation manual for doors LHR-C (page 34, points 24.2 and 24.3 and page 35) and for doors LHF-C (page 34), manual version 1641.