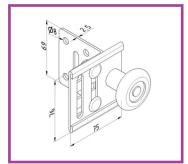

## **NEW ADJUSTABLE TOP ROLLER**

Dear customer,

we would like to inform you about new adjustable top roller for residential doors TOORS GUARDY with torsion springs in rear (LHR-C) and also in front (LHF-C). This roller if fully adjustable in vertical and also horizontal position and allow fine tuning. New roller is supplied from the same kind of material as other rollers on doors to reduce the noise of moving door.

In case of spare part order this roller has article number T09-040-70-0211. The roller is the same for right and left side of the doors.

You can find the updated installation manual for doors LHR-C (page 34, points 24.2 and 24.3 and page 35) and for doors LHF-C (page 34), manual version 1641.