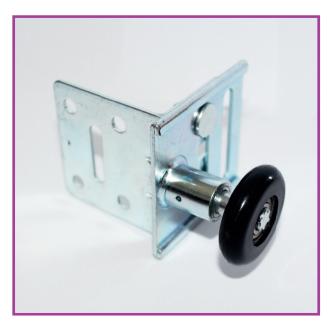

## **NEW ADJUSTABLE TOP ROLLER**

Dear customer,

we would like to inform you about new adjustable top roller for residential doors TOORS GUARDY with torsion springs in rear (LHR-C) and also in front (LHF-C). This roller if fully adjustable in vertical and also horizontal position and allow fine tuning. New roller is supplied from the same kind of material as other rollers on doors to reduce the noise of moving door.

In case of spare part order this roller has article number T09-040-70-0211. The roller is the same for right and left side of the doors.

You can find the updated installation manual for doors LHR-C (page 34, points 24.2 and 24.3 and page 35) and for doors LHF-C (page 34), manual version 1641.